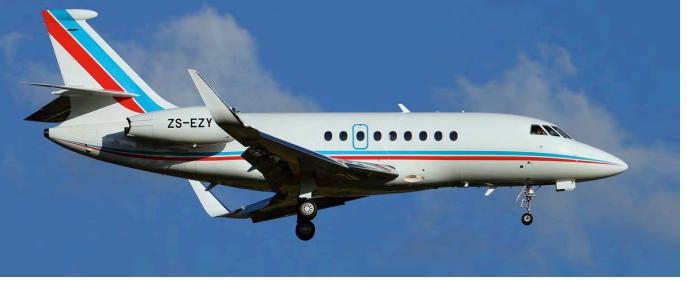

Shanghai Airlines Boeing 737 B-6107 is just seconds away from landing at Taipei's second airport Songshan. In the background you see the top of Grand Hotel Taipei. (Taipei SongShan, 25 November 2016, Marcel J. van Bielder)