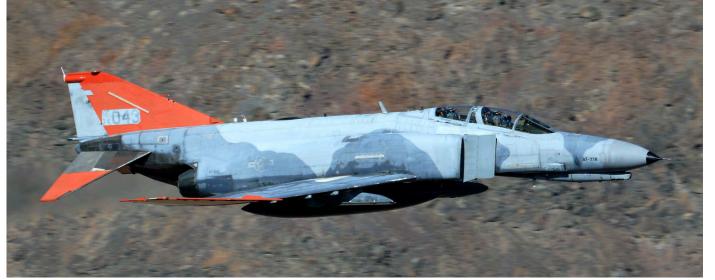

This month pretty much all sections are accounted for, except for the Propliners. We also have three articles for you. The first one concerns the last flight of the Bolkow Bo105 of the German Bundeswehr, with a final ceremony held at Celle. The second is a very nice overview by USAF-editor Dennis Peteri of the QF-4 drones in service of the USAF (aptly named QF-4 Pharewell) which made its last flight on 21 December 2016, marking the end of 54 years of USAF Phantom operations. The final article is actually split in two, with the first half being published this month. It is about the last triholer in service worldwide, the MD-11. We discuss when and where it originated, what versions there are and we list each individual airframe ever produced and its current status.