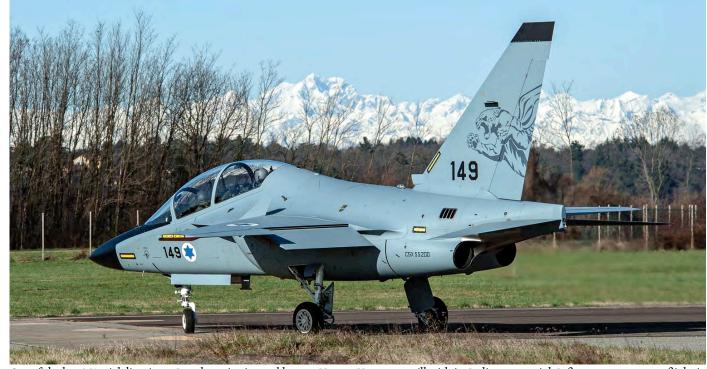

fixed wing SAR) program. From 2019, sixteen C295Ws will replace the aging CC-115 Buffalos and remaining CC-130H (SAR) Hercules. The aircraft will be fitted with state-of-the-art search equipment, including radar and sensors, and a training centre will be built at Comox (B.C.). Other bases will be Trenton (Ont.) and Greenwood (N.S.).

CYTR = Trenton (Ont.) CYWA = Petawawa (Ont.)

### CH-147D (CH-47D)

| 147201        | CYTR           | arr 17nov16            | M3284            |
|---------------|----------------|------------------------|------------------|
| 147204        | CYWA           | arr 18nov16            | M3156            |
| Both Chinool  | ks had left A  | MARG and were las      | t noted on trail |
| ers near Texa | irkana, ves. c | on the state line of T | exas and Arkan   |



One of the last M346i deliveries to Israel, 149 is pictured here at Varese-Venegono still with its Italian test serial. It flew one acceptance flight in these full markings in the morning of 1 March 2016 before delivery to Israel on the same day in the afternoon. (Marco Muntz)

sas, on 13 November 2016. Both will be put on display.

### **North America**

### **United States**

### United States Air Force (AF)

The Gunfighters of the 366th Fighter Wing had the honor being the USAF Wing supplying the most aircraft for an overseas deployment in 2016. The first half of October saw F-15E Strike Eagles from within USAFs Air Combat Command being swapped for duties under the command of the <u>332rd</u> Air Expeditionary Wing in support of Operation Inherent Resolve (OIR) in the Middle East. Tra