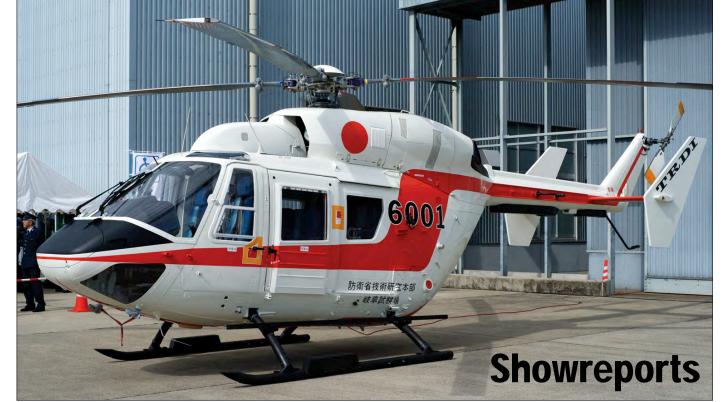

# Contents

| Movements Netherlands                   | 2  |
|-----------------------------------------|----|
| Movements Belgium                       | 17 |
| Military Movements Elsewhere            | 24 |
| Civil News                              |    |
| Manufacturer News                       |    |
| Airliner News                           |    |
| Jetliners                               |    |
| Commuters                               | 41 |
| Fokker News                             | 41 |
| Bizjets                                 | 42 |
| Bizprops                                | 45 |
| Soviet Updates                          | 45 |
| PH register                             |    |
| Wrecks & Relics                         |    |
| Warbirds                                | 50 |
| Dustpan & Brush                         |    |
| Scramble Intelligence Service           | 57 |
| Military News & Updates                 | 60 |
| Showreports                             | 90 |
| Triptease                               | 94 |
| Miscellaneous                           |    |
| The last of the Trijets: MD-11 Part One |    |
|                                         |    |