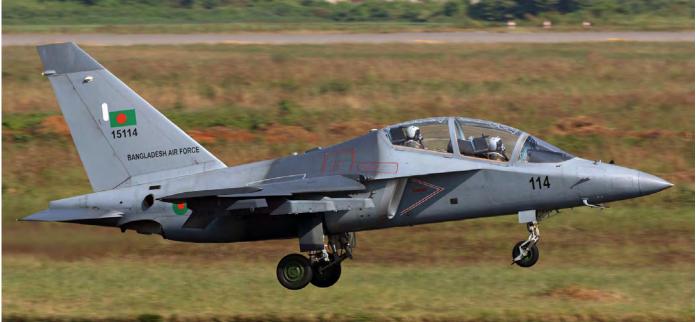

|
| Eastern Europe/CIS            | : Paul van der Linden                                            |
|                               | Marija van der Burgt                                             |

Greece/Turkey/Cyprus Italy/Malta Portugal/Spain Scandinavia United Kingdom USAF US Army USCG/ÚSMC/USN/NASA Japan Middle East Asia

Asia/Israel Africa Latin America

Canada/Caribbean Oceania/Ireland

Marijn van der Burgt : Marco Dijkshoorn Johan Mulder Eddy Wierenga Hans van Herk Erik-Jan Engelen Dennis Peteri Erik-Jan Engelen Stephan de Bruijn, Melchior Timmers Hans van Dam Marco Dijkshoorn Stefan Goossens, Patrick Roegies, Marijn van der Burgt, Hans van Herk, Jaap Dijkstra Marco Pennings Michiel Vermeer Erwin van Diikman Wim Sonneveld

: Wim Sonneveld : Jochem Manders





This cover page is dedicated to jet training in Bangladesh. A recent delivery is the Yak-130 advanced trainer. (15114, Yak-130, 21sq, Dhaka, 16 December 2016)



The L-39ZA is an armed variant of the well known Czech trainer. Serial 310 was first noted in December 1998, and is still going strong. (130, L-39ZA, Dhaka, 16 December 2016)



The FT-7BG is one of the last MiG-21 derivatives built. F944 was seen at Dhaka as well. (FT-7BG, 5sq, Dhaka, 16 December 2016) Personal copy Distribution to a third party is not allowed



Peter Heeneman visited Myanmar in December 2016. One of the airports was Thandwe located directly on a beach. ATR72 XY-AJO is one of the two ATRs in the fleet of Mann Yadanarpon Airlines and was delivered in January 2014. (5 December 2016, Peter Heeneman)



It looks l