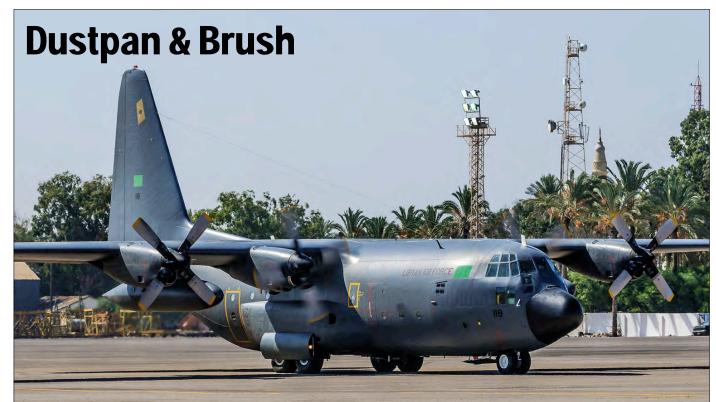

ca's military aviation school, training pilots for the FAD. After serving the FAD faithfully for the next two decades, Bu.140687 was finally retired from military operations. Together with several other surplus Dominican examples, the Mentor was then bought by Norman Earle in 2001, and moved them back to his company's facility in Hastings (FL). Earle placed the Mentor on the US civilian registry as N687HV soon after, and she received her American airworthiness certificate in May 2002. By the time the Commemorative Air Force received her as a donation in 2014, the T-34 had sat idle for several years, but now she is alive and kicking again!

<u>Credits</u>: Flypast, Typhoon Preservation Group, Warbirdnews, WIX, Worldwarbirdnews.

ws,

Since October, the Biggin Hill Heritage Hangar has been



Although this Libyan Air Force Hercules received only light damage on 3 January 2017 at Jufra AB, after it was shot at by a Libyan National Air Force MiG-21, we rarely get pictures from that part of the globe and therefore decided to publish it. Seen here basking in the sunlight on 5 October 2009, Erik Sleutelberg was present at Libyan Aviation Exhibition (LAVEX) 2009 to capture the Herc.

E3234

E3123

15 .....

<u>w/o</u>

w/o

| 14jul14<br>See Scra | 5A-FLB<br>amble 423. | BAe146-RJ100 |
|---------------------|----------------------|--------------|
|                     | 9G-SBB<br>amble 438. | BAe146-300   |
| 00apr16             |                      |              |

Additions & Corrections:

| 09api 10 |                   | DI10-0-100      | 15               | <u>w/0</u> |
|-----