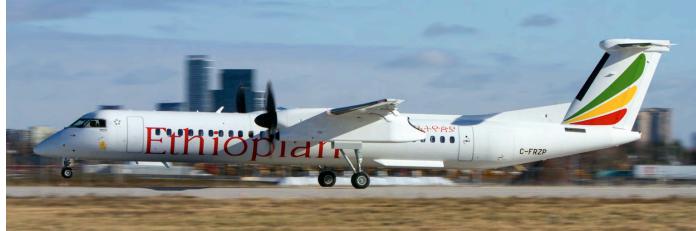

|
| airBaltic. Delivered on 31 December.                                                       |
| Skybus Jet Cargo, ex VP-BHS of Brisair Ltd. Registered on 14 November. Stored at Helsinki. |
| Zenith Aviation Inc., ex D-BDTD of Do-Tec GmbH. Registered on 30 December.                 |
| MRH IOM Ltd, ex N124LS of L & G Management LLC. Registered on 20 December.                 |
| Russian Copper Company Holding Ltd. Delivered on 2 December.                               |
| Sirius-Aero, ex LX-RLG of Global Jet Luxembourg. Delivered on 28 December.                 |
|                                                                                            |

<u>Credits</u>: Airfleets, Airline-List, Flightglobal, Planespotters and Skyliner.

# **Commuters**



Ethiopian Airlines took delivery of their 19th Q400 (ET-AUE, msn 4542) on 13 December 2016. It is seen here on a customer acceptance test flight BBA14 on 9 December departing from Toronto-Downsview (Ont.). The first Ethiopian Q400 had been delivered in March 2010. This is the second of the most recent batch of Q400s for Ethiopian, completing a follow up order for two aircraft placed in December 2015. The first of the pair (ET-AUD, msn 4540) was delivered on 18 November 2016. The Q400 has been instrumental in substantially expanding the airline's regional route structure. With 19 aircraft, Ethiopian is the largest Q400 operator in Africa, it was also the first airline to own and operate Q400s in Africa. (Andy Cline)

| (11,100) 01000 | ~)        |               |             |