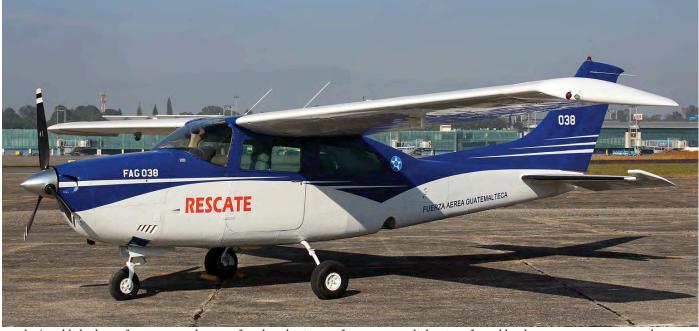

ll 412EP

| 254                            | as 001, reregistered | 36287     |       |
|--------------------------------|----------------------|-----------|-------|
| 001                            | f/n, ex 254          | 36287     | 2005  |
| Our last sighting of 254 was i | n December 2003, s   | so this s | eems  |
| to make sense. Unsure if this  | serial is carried ex | ternally  | , the |
| change comes from FAS source   | ces.                 | -         |       |

#### Mexico

Major updates to the online Mexican navy Orbat and Mexican database have been made over the holidays, making the search for former serials and codes, and what became of them, a lot easier. Also, governmental XC-registrations have been added for state governments and security forces. Go check it out!



PN



We don't publish photos from Guatemala very often, but this is one of many Cessna light aircraft used by the Fuerza Aerea Guatemalteca over the years. 038 was impounded on 21 March 2009, and pressed into service some time later. The air force operates a varied assortment of light aircraft, most are impounded drug-running aircraft. (Guatemala City-La Aurora, 4 December 2016, Carlos Rubio Herrera)

MD902

### Fuerza Aérea Mexicana (AF)

The FAM has launched a project to construct a light aircraft, as has been done by other air forces in the region. "Projecto Azteca" is aimed to have three kit-planes flying in the 2018 September parade, with about 35 more to be delivered as basic trainers to the Colegio del Aire in 2019 and 2020. Next to follow is a four seat liaison aircraft. MMSM = Santa