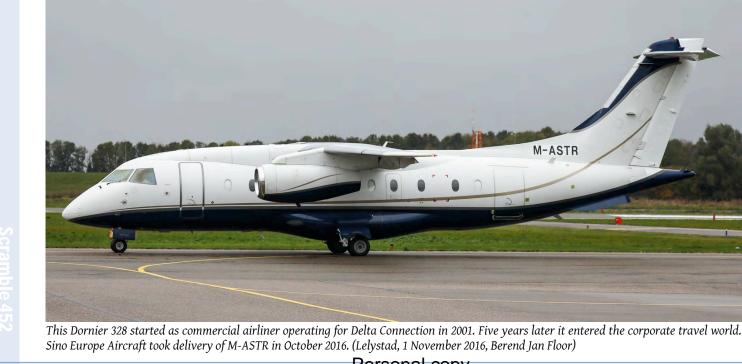

r Nostrum registered EC-HHV.                                                           |
|        | 200ER  | 7915  | C-FUEH | World Wide Aircraft Ferrying Ltd, ex EC-MJY of Air Nostrum. Registered on 29 November.                 |
|        | CL-850 | 8043  | 9H-AMY | Air X Charter, ex OE-ISA of Avcon Jet. Delivered in December.                                          |
|        | 1000   | 19051 | EC-MNQ | Air Nostrum. Delivered on 14 December.                                                                 |
|        | 1000   | 19052 | EC-MNR | Air Nostrum. Delivered on 16 December.                                                                 |
|        |        |       |        |                                                                                                        |



News

| CS    | 100   | 50013    | HB-JBD |
|-------|-------|----------|--------|
|       | 100   | 50014    | HB-JBE |
|       | 300   | 55004    | YL-CSB |
| DC-8  | -72   | 46067    | N872SJ |
| Do328 | -310  | 3181     | N729ZA |
| ERJ   | 135BJ | 14500948 | M-ARDA |
|       | 135BJ | 14501225 | M-RCCH |
|       | 135BJ | 14500967 | VP-BGV |

| Swiss Global Air Lines. Delivered on 8 December.                                           |
|--------------------------------------------------------------------------------------------|
| Swiss Global Air Lines. Delivered on 30 December.                                          |
| airBaltic. Delivered on 31 December.                                                       |
| Skybus Jet Cargo, ex VP-BHS of Brisair Ltd. Registered on 14 Novemb