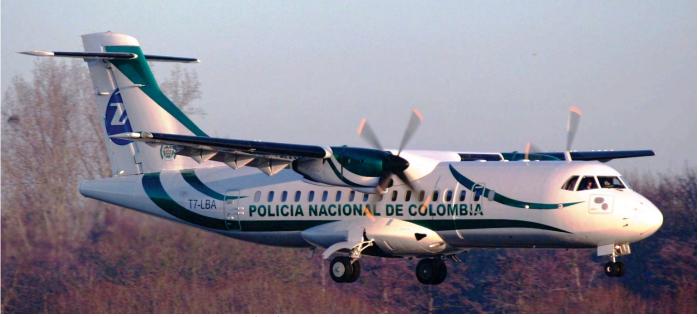

### Bell 412EP

| 254                            | as 001, reregistered | 36287     |       |
|--------------------------------|----------------------|-----------|-------|
| 001                            | f/n, ex 254          | 36287     | 2005  |
| Our last sighting of 254 was i | n December 2003, s   | so this s | eems  |
| to make sense. Unsure if this  | serial is carried ex | ternally  | , the |
| change comes from FAS source   | ces.                 | -         |       |

#### Mexico

Major updates to the online Mexican navy Orbat and Mexican database have been made over the holidays, making the search for former serials and codes, and what became of them, a lot easier. Also, governmental XC-registrations have been added for state governments and security forces. Go check it out!



PN



We don't publish photos from Guatemala very often, but this is one of many Cessna light aircraft used by the Fuerza Aerea Guatemalteca over the years. 038 was impounded on 21 March 2009, and pressed into service some time later. The air force operates a varied assortment of light aircraft, most are impounded drug-running aircraft. (Guatemala City-La Aurora, 4 December 2016, Carlos Rubio Herrera)

MD902

### Fuerza Aérea Mexicana (AF)

The FAM has launched a project to construct a light aircraft, as has been done by other air forces in the region. "Projecto Azteca" is aimed to have three kit-planes flying in the 2018 September parade, with about 35 more to be delivered as basic trainers to the Colegio del Aire in 2019 and 2020. Next to follow is a four seat liaison aircraft. MMSM =