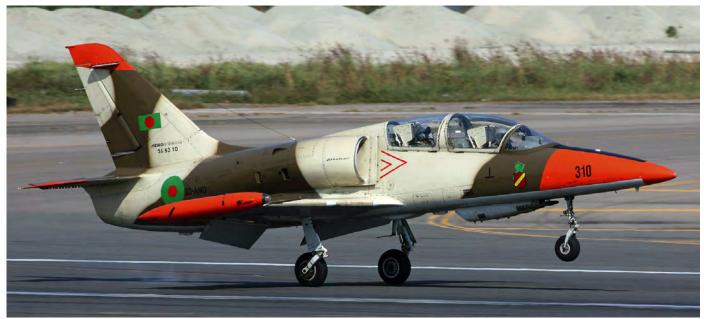

n der Burgt                                             |

Greece/Turkey/Cyprus Italy/Malta Portugal/Spain Scandinavia United Kingdom USAF US Army USCG/ÚSMC/USN/NASA Japan Middle East Asia

Asia/Israel Africa Latin America

Canada/Caribbean Oceania/Ireland

Marijn van der Burgt : Marco Dijkshoorn Johan Mulder Eddy Wierenga Hans van Herk Erik-Jan Engelen Dennis Peteri Erik-Jan Engelen Stephan de Bruijn, Melchior Timmers Hans van Dam Marco Dijkshoorn Stefan Goossens, Patrick Roegies, Marijn van der Burgt, Hans van Herk, Jaap Dijkstra Marco Pennings Michiel Vermeer Erwin van Diikman Wim Sonneveld

: Wim Sonneveld : Jochem Manders





This cover page is dedicated to jet training in Bangladesh. A recent delivery is the Yak-130 advanced trainer. (15114, Yak-130, 21sq, Dhaka, 16 December 2016)



The L-39ZA is an armed variant of the well known Czech trainer. Serial 310 was first noted in December 1998, and is still going strong. (130, L-39ZA, Dhaka, 16 December 2016)



The FT-7BG is one of the last MiG-21 derivatives built. F944 was seen at Dhaka as well. (FT-7BG, 5sq, Dhaka, 16 December 2016) Personal copy Distribution to a third party is not allowed



Peter Heeneman visited Myanmar in December 2016. One of the airports was Thandwe located directly on a beach. ATR72 XY-AJO is one of the two ATRs in the fleet of Mann Yadanarpon Airlines and was delivered in January 2014. (5 December 2016, Peter Heeneman)



It looks like that Thandwe is visited by a lot of ATRs. ATR72-212 XY-AJZ was delivered to the national carrier of the country Myanmar National Airlines. It was delivered ab