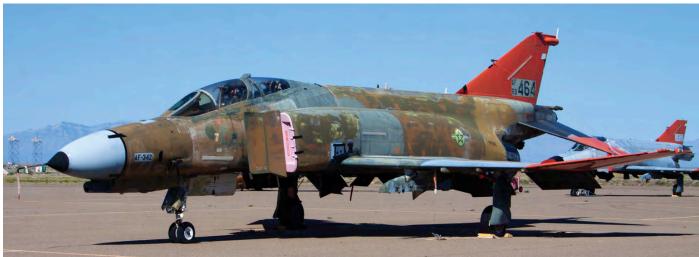

This month pretty much all sections are accounted for, except for the Propliners. We also have three articles for you. The first one concerns the last flight of the Bolkow Bo105 of the German Bundeswehr, with a final ceremony held at Celle. The second is a very nice overview by USAF-editor Dennis Peteri of the QF-4 drones in service of the USAF (aptly named QF-4 Pharewell) which made its last flight on 21 December 2016, marking the end of 54 years of USAF Phantom operations. The final article is actually split in two, with the first half being published this month. It is about the last triholer in service worldwide, the MD-11. We discuss when and where it originated, what versions there are and we list each individual airframe ever produced and its current status.