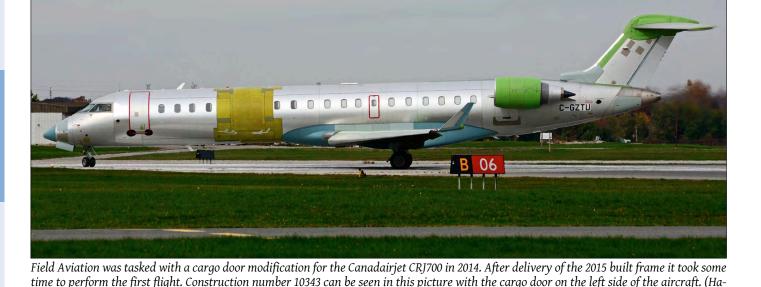

including flight testing, of a large, forward left side cargo door. The modification will be carried out at Field Aviation's facility at Toronto Pearson International Airport, and is expected to take approximately twelve months which started when the aircraft (MSN 10343) arrived in the second quarter of 2015.

# Embraer

#### Legacy 650

Embraer unveiled a new version of its Legacy 650 large business jet, the Legacy 650E. Featuring automation and technology updates, the aircraft is expected to enter service in 2017 at the list price of US\$ 25.9 million.

#### Gulfstream

#### G600

The Gulfstream G600 has completed its first flight, officially kicking off the aircraft's flight-test programme. The G600 spent 2 hours and 53 minutes in the air. The G600 has a range of 6,200 nautical miles.



# **Airliner News**



Turbulent times at Air Berlin, as the airline is in the midst of a fleet restructuring phase to make the airline profitable after many years of heavy financial loses. Air Berlin has ended all their in-house 737 operations (the airline now only operates thirteen 737s wet-leased from TUIFly) and in the coming months forty Airbus A320s will leave Air Berlin's fleet and will be transferred to the Lufthansa group. Under the project name "the new airberlin", the airline will reduce its European and regional network drastically from around 140 destinations to only seventy, but will expand its long-haul business. Air Berlin's own fleet would consist of 75 aircraft in the future: seventeen Airbus A330-200s for long-haul operations while forty Airbus A320 family aircraft and