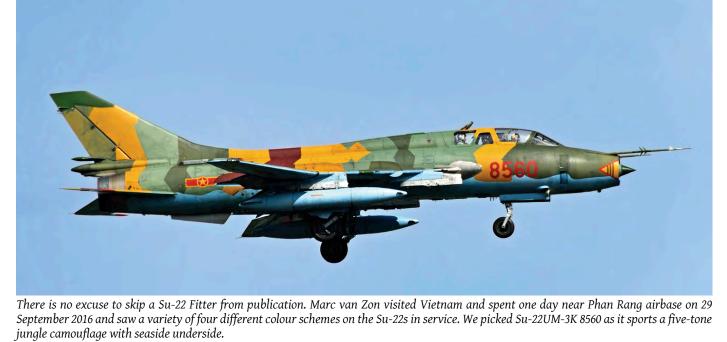

registration.

### <u>Vietnam</u>

### Khong Quan Nhan Dan (AF)

Some recent trips to Vietnam have added to our knowledge of the Su-22 Fitter in Vietnamese service. A total of 92 aircraft were received. 923 FBR at Tho Xuân has converted to the Su-30MK2V and only about 42 aircraft have been spotted active over the past five years; just enough for three singlesquadron-sized regiments. Current confirmed users are:

Trung đoàn Tiêm kích 921 [921st Fighter Regiment] at Nội Bài (VVNB)

Trung đoàn Tiêm kích 929 [929th Fighter Regiment] at Đà Nẵng (VVDN)

Trung đoàn Tiêm kích-Bom 937 [937th Fighter-Bomber Regiment] at Thành Sơn (Phan Rang) (VVPR)

Not quite convinced that 921 and 929 Regiments are actually still Fighter Regiments (both ex-MiG-21bis), we maintain 921 and 929 FBR in our database.



|   | jungie camoufiag | ie with seasiae i | inderside.            |               |            |                 |                |                     |                |        |
|---|------------------|-------------------|-----------------------|---------------|------------|-----------------|----------------|---------------------|----------------|--------|
|   | Su-22M3          |                   |                       |               |            | 5857            | 937 FBR        | w/o 16apr2015       | 38920          |        |
|   | 5801             |                   | status?               |               |            | 5858            | 921 FBR        |                     | 39717          | oct16  |
|   | 5802             |                   | status?               |