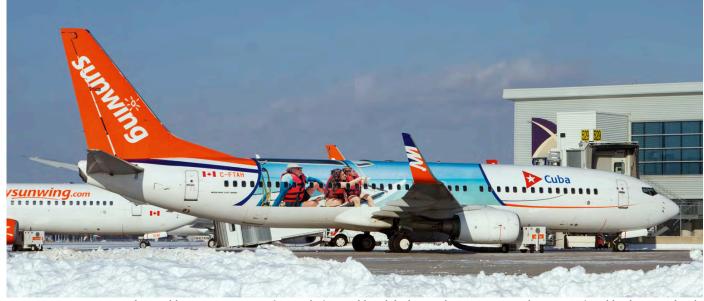

euroAtlantic Airways, but it is yet unknown if this is still the case.

#### Guinea

Since 2002 there hasn't been a national carrier in the country anymore, but there are plans to start a new airline. A rich businessman is busy establishing a new airline. No timeframe or other information has been announced.

#### Tanzania

Last month <u>Air Tanzania</u> was in the news for ordering a B737-800 and a CS300. This month we can report that the airline has purchased a B787-8 which will enter the fleet in June. The plane is purchased by the Tanzanian Government Flight, which will lease it out to the airline. With the new plane the company wants to start long-haul-operations to China, Russia and the US.

# <u>Asia</u>

## Azerbaijan

AZAL Azerbaijan Airlines has confirmed that the airline will



Every winter Sunwing Airlines adds extra capacity to fly people from cold and dark Canada, to warmer and more comfortable places in Florida and the Caribbean. The extra capacity is added by leasing many 737-800s from European charter airlines, the so-called winter leases. Sunwing Airlines has commenced applying special branding decals to some of the aircraft in its fleet featuring sun destinations for the winter season. The airline has been selling advertising space on its aircraft for several years now. One of the first this season features a CUBA logo with a family enjoying warm weather. It appears on Boeing 737-800 C-FTAH which is ex OK-TVJ and leased for this winter season from SmartWings. It is seen between flights at Toronto Lester B. Pearson International Airport (Ont.) on 13 Dece