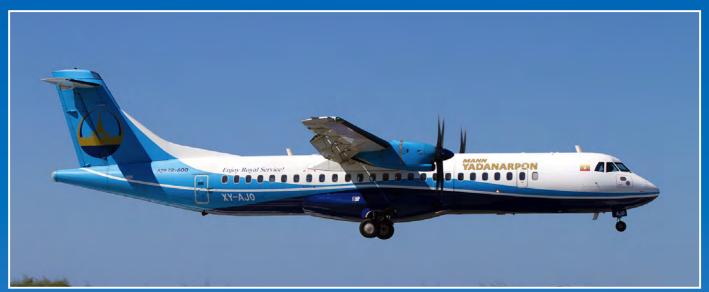

ri Erik-Jan Engelen Stephan de Bruijn, Melchior Timmers Hans van Dam Marco Dijkshoorn Stefan Goossens, Patrick Roegies, Marijn van der Burgt, Hans van Herk, Jaap Dijkstra Marco Pennings Michiel Vermeer Erwin van Diikman Wim Sonneveld

: Wim Sonneveld : Jochem Manders





This cover page is dedicated to jet training in Bangladesh. A recent delivery is the Yak-130 advanced trainer. (15114, Yak-130, 21sq, Dhaka, 16 December 2016)



The L-39ZA is an armed variant of the well known Czech trainer. Serial 310 was first noted in December 1998, and is still going strong. (130, L-39ZA, Dhaka, 16 December 2016)



The FT-7BG is one of the last MiG-21 derivatives built. F944 was seen at Dhaka as well. (FT-7BG, 5sq, Dhaka, 16 December 2016) Personal copy Distribution to a third party is not allowed



Peter Heeneman visited Myanmar in December 2016. One of the airports was Thandwe located directly on a beach. ATR72 XY-AJO is one of the two ATRs in the fleet of Mann Yadanarpon Airlines and was delivered in January 2014. (5 December 2016, Peter Heeneman)



It looks like that Thandwe is visited by a lot of ATRs. ATR72-212 XY-AJZ was delivered to the national carrier of the country Myanmar National Airlines. It was delivered about a year before this picture was taken. (5 December 2016, Peter Heeneman)



The last ATR72 on this page is XY-AIS of Asian Wings Airways. This ATR flew for Alitalia Express from 1999 until 2010. In October 2010 it was transferred to the Yangon based airline. (Thandwe, 5 December 2016, Peter Heeneman)