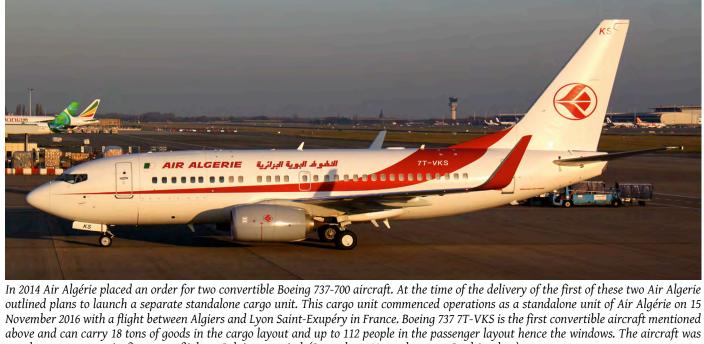

| Luxair                  | B737-86J      | LX-LBB     |      |
|                     | Hermitage Air           | ERJ135BJ      | M-OLEG     | 30   |
|                     | Speedwings Executive    | EMB505        | OE-GDP     | 30   |
| OSY18T              | 436sq                   | CC-130J       | 04.130608  | 30   |
|                     |                         |               |            |      |



This Bo summe

This Boeing 747 was delivered in 1991 to Air Canada as a passenger aircraft. It was converted to freighter and delivered to Air China Cargo in the summer of 2008. Just five years later ACT Airlines added the aircraft to its fleet. The day before this photo was taken the Boeing was delivered to Air Cargo Global as OM-ACB. (Brussels, 24 November 2016, Paul Sanders)



| caught on came | ra on its first cai  | rgo flight to Belgiums | capitol. (Brussels | , 25 November 2016 | 5, Paul Sanders) |                                    |               |
|----------------|----------------------|------------------------|--------------------|--------------------|------------------|------------------------------------|---------------|
| 9H-CGH         | Falcon 50EX          | Elit'Avia Malta        |                    | D-ISIX             | Beech C90B       | Gullwing Aviation                  |               |
| CS-DXS         | Ce560XLS             | NetJets Europe         |                    | I-SEAS             | Falcon 900EX     | SNAM                               |               |
| D-IOVP         | PA-42-720            | Heli-Flight            |