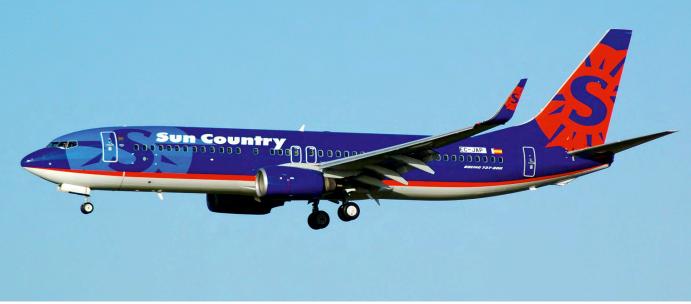

| A330-300    |
| <u>Air Arabia</u>      | <u>5</u> | <u>A320</u> |
| AirAsia                | 100      | A321neo     |
| Airbus Defence & Space | 12       | A330-200    |
| Air Cote d'Ivoire      | 2        | A320        |
|                        | 3        | A320neo     |
| Air Lease Corporation  | 1        | A321        |
| Allegiant Air          | 12       | A320        |
| Avianca                | 3        | A320neo     |
|                        | 1        | A321neo     |
| BOC Aviation           | 5        | A321        |
| CALC                   | 2        | A320-200    |
| Cebu Air               | 2        | A321neo     |
|                        | 2        | A330-300    |
| China Eastern Airlines | 20       | A350-900    |
|                        |          |             |



Boeing 737-800 EC-JAP was delivered to Air Europa in October 2004 and phased out in autumn 2016. The Boeing was returned to the lessor and was ferried to Bratislava on 5 October and on 12 October the aircraft was ferried to Kaunas in Lithuania. On 22 December the aircraft was ferried again, this time to Shannon, where it arrived in the colours of its new lessee, Sun Country Airlines, but still with its Spanish registration. (Adrian Kissane)

# Personal copy Distribution to a third party is not allowed

| CSA       7       A320neo         Delta Air Lines       37       A321         Emirates       2       A380-800         Garuda Indonesia       14       A330-900         Germania       25       A320neo         Hawaiian Airlines       1       A330-200         JetBlue Airways       15       A