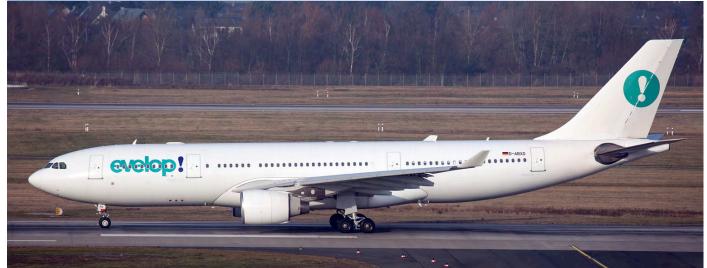

g, of a large, forward left side cargo door. The modification will be carried out at Field Aviation's facility at Toronto Pearson International Airport, and is expected to take approximately twelve months which started when the aircraft (MSN 10343) arrived in the second quarter of 2015.

# Embraer

#### Legacy 650

Embraer unveiled a new version of its Legacy 650 large business jet, the Legacy 650E. Featuring automation and technology updates, the aircraft is expected to enter service in 2017 at the list price of US\$ 25.9 million.

#### Gulfstream

#### G600

The Gulfstream G600 has completed its first flight, officially kicking off the aircraft's flight-test programme. The G600 spent 2 hours and 53 minutes in the air. The G600 has a range of 6,200 nautical miles.



# **Airliner News**



Turbulent times at Air Berlin, as the airline is in the midst of a fleet restructuring phase to make the airline profitable after many years of heavy financial loses. Air Berlin has ended all their in-house 737 operations (the airline now only operates thirteen 737s wet-leased from TUIFly) and in the coming months forty Airbus A320s will leave Air Berlin's fleet and will be transferred to the Lufthansa group. Under the project name "the new airberlin", the airline will reduce its European and regional network drastically from around 140 destinations to only seventy, but will expand its long-haul business. Air Berlin's own fleet would consist of 75 aircraft in the future: seventeen Airbus A330-200s for long-haul operations while forty Airbus A320 family aircraft and eighteen Bombardier Q4