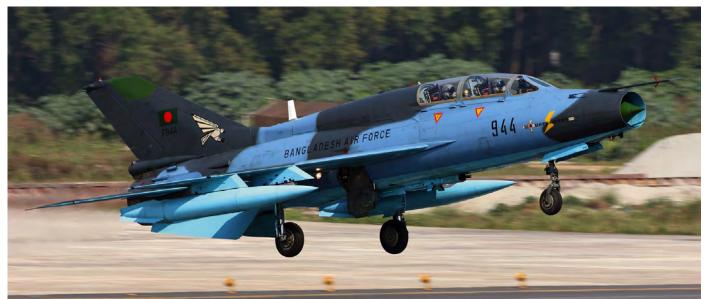

East Asia

Asia/Israel Africa Latin America

Canada/Caribbean Oceania/Ireland

Marijn van der Burgt : Marco Dijkshoorn Johan Mulder Eddy Wierenga Hans van Herk Erik-Jan Engelen Dennis Peteri Erik-Jan Engelen Stephan de Bruijn, Melchior Timmers Hans van Dam Marco Dijkshoorn Stefan Goossens, Patrick Roegies, Marijn van der Burgt, Hans van Herk, Jaap Dijkstra Marco Pennings Michiel Vermeer Erwin van Diikman Wim Sonneveld

: Wim Sonneveld : Jochem Manders





This cover page is dedicated to jet training in Bangladesh. A recent delivery is the Yak-130 advanced trainer. (15114, Yak-130, 21sq, Dhaka, 16 December 2016)



The L-39ZA is an armed variant of the well known Czech trainer. Serial 310 was first noted in December 1998, and is still going strong. (130, L-39ZA, Dhaka, 16 December 2016)



The FT-7BG is one of the last MiG-21 derivatives built. F944 was seen at Dhaka as well. (FT-7BG, 5sq, Dhaka, 16 December 2016) Personal copy Distribution to a third party is not allowed



Peter Heeneman visited Myanmar in December 2016. One of the airports was Thandwe located directly on a beach. ATR72 XY-AJO is one of the two ATRs in the fleet of Mann Yadanarpon Airlines and was delivered in January 2014. (5 December 2016, Peter Heeneman)



It looks like that Thandwe is visited by a lot of ATRs. ATR72-212 XY-AJZ was delivered to the national carrier of the country Myanmar National Airlines. It was delivered about a year before this picture was taken. (5 December 2016, Peter Heeneman)



The last ATR72 on this page is XY-AIS of Asian Wings Airways. This ATR flew for Alitalia Express fr