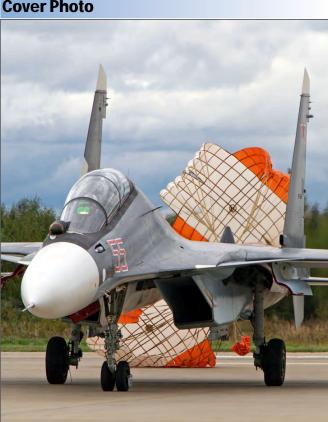

Retirement Bundeswehr Bo105 .....111 OF-4 Pharewell ......112

Last month an extensive overview of "Army 2016" at Kubinka was presented. Su-30SM RF-93665/55 was one of the many aircraft providing in the flying program. (Zhukovsky, 9 September 2016, Dino van Doorn)