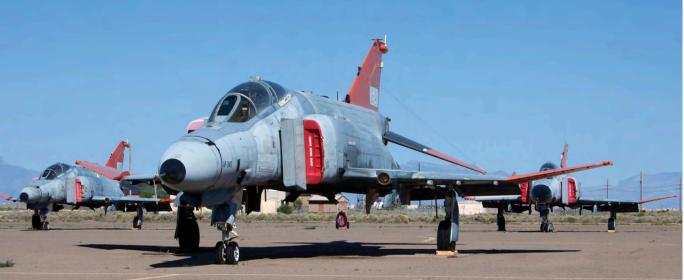

This month pretty much all sections are accounted for, except for the Propliners. We also have three articles for you. The first one concerns the last flight of the Bolkow Bo105 of the German Bundeswehr, with a final ceremony held at Celle. The second is a very nice overview by USAF-editor Dennis Peteri of the QF-4 drones in service of the USAF (aptly named QF-4 Pharewell) which made its last flight on 21 December 2016, marking the end of 54 years of USAF Phantom operations. The final article is actually split in two, with the first half being published this month. It is about the last triholer in service worldwide, the MD-11. We discuss when and where it originated, what versions there are and we list each individual airframe ever produced and its current status.