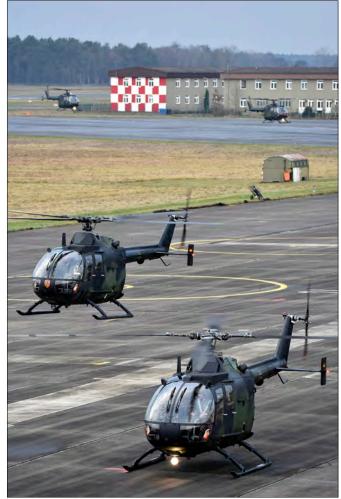

This month pretty much all sections are accounted for, except for the Propliners. We also have three articles for you. The first one concerns the last flight of the Bolkow Bo105 of the German Bundeswehr, with a final ceremony held at Celle. The second is a very nice overview by USAF-editor Dennis Peteri of the QF-4 drones in service of the USAF (aptly named QF-4 Pharewell) which made its last flight on 21 December 2016, marking the end of 54 years of USAF Phantom operations. The final article is actually split in two, with the first half being published this month. It is about the last triholer in service worldwide, the MD-11. We discuss when and where it originated, what versions there are and we list each individual airframe ever produced and its current status.

Retirement Bundeswehr Bo105 .....111 OF-4 Pharewell ......112

Last month an extensive overview of "Army 2016" at Kubinka was presented. Su-30SM RF-93665/55 was one of the many aircraft providing in the flying program. (Zhukovsky, 9 September 2016, Dino van Doorn)