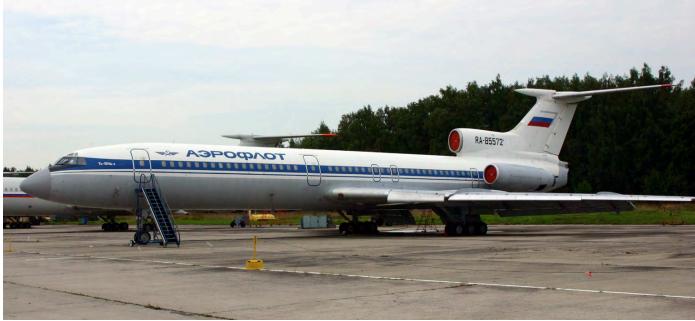

ies during the ensuing evacuation.

| 27dec16  | C-GHLI         | Ce208E                   | 3                 | 208B-0565            | dam    |
|----------|----------------|--------------------------|-------------------|----------------------|--------|
| This Ce  | ssna Grand     | Caravan o                | f <u>WMK Ho</u> l | l <u>dings</u> susta | ined   |
| damage   | in an accid    | ent at Fort              | McMurray          | Airport (All         | o). It |
| came to  | rest nose do   | wn in a sno <sup>,</sup> | wy area just      | south of run         | iway   |
| 07/25. T | The aircraft   | sustained d              | amage to th       | ne nose and          | left   |
| hand wi  | ng tip. All fo | ur onboard               | were injured      | d.                   |        |



Russian Federation Force flight RFF7091, of the Russian Air Force and operated by Tupolev 154 RA-85572, was destroyed when it impacted the waters of the Black Sea shortly after take-off from Sochi Airport on Christmas Day. Among the 92 persons onboard was the Alexandrovaka Red Army Choir, an official army choir of the Russian armed forces, which was flying to Latakia to perform for the troops based in Syria. Sadly they never got to listen to the choir as everybody perished in the crash. (Chkalovsky, 19 August 2009, Johan Hetebrij)

Caratin no survi by A Doct <u>02jan</u> The <u>1</u> of Site mish

Scramble



Two CJ-6s collided with each other at Aviation Swampfest, held at Waycross (GA) on 21 October last year. CJ-6A N10EB, pictured here, did not survive the impact and neither did its o