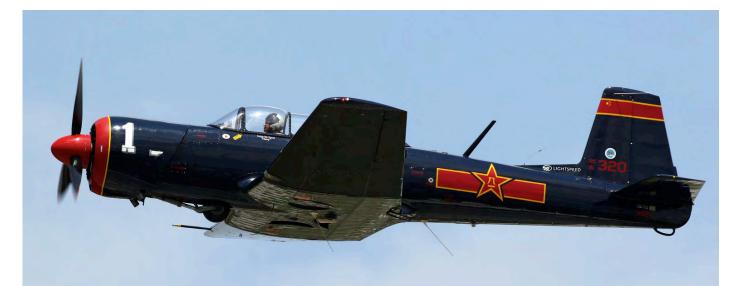

ned d              | amage to th       | ne nose and          | left   |
| hand wi  | ng tip. All fo | ur onboard               | were injured      | d.                   |        |



Russian Federation Force flight RFF7091, of the Russian Air Force and operated by Tupolev 154 RA-85572, was destroyed when it impacted the waters of the Black Sea shortly after take-off from Sochi Airport on Christmas Day. Among the 92 persons onboard was the Alexandrovaka Red Army Choir, an official army choir of the Russian armed forces, which was flying to Latakia to perform for the troops based in Syria. Sadly they never got to listen to the choir as everybody perished in the crash. (Chkalovsky, 19 August 2009, Johan Hetebrij)

Caratin no survi by A Doct <u>02jan</u> The <u>1</u> of Site mish

Scramble



Two CJ-6s collided with each other at Aviation Swampfest, held at Waycross (GA) on 21 October last year. CJ-6A N10EB, pictured here, did not survive the impact and neither did its operator. The second experimental Nanchang, N33CY, was able to recover back to the airport, having sustained unreported damage. The pilot onboard the second aircraft was not injured. (Lakeland Linder Regional (FL), 25 April 2015, David Alders)

28dec16 11-05710 AH-64D **PVD710** w/o 03jan17 118 C-130H-30 dam An Apache Longbow of the <u>US Army</u>'s Texas National Guard The <u>Libya Dawn</u> Herc was lightly damaged at Jufra AB after it (1-149th Avn) experienced an inflight main rotor separation was shot at by a Libyan National Air Force MiG-21. over the waters of the Houston Ship Channel in Galveston 03jan17 V