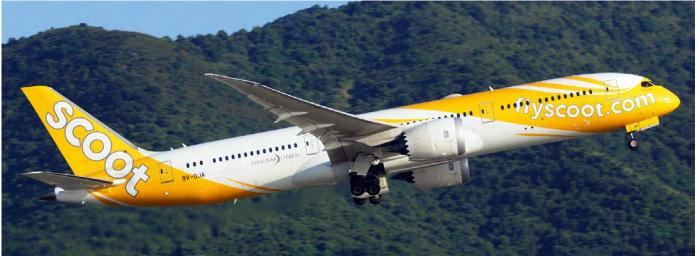

# Scramble

QF-4 Pharewell Retirement Bundeswehr Bo105 The last of the Trijets: MD-11 Part One DUTCH AVIATION SOCIETY

Scoot is a Singapore based low-cost airline and a subsidiary of Singapore Airlines. They have a fleet of twelve Boeing 787 aircraft. Six of the 8-series and six of the 9-series. Scoot's first European destination will be Athens starting from the summer of 2017. 9V-OJA was seen here during take-off at Hong Kong. (29 July 2016, Aad Rehorst)