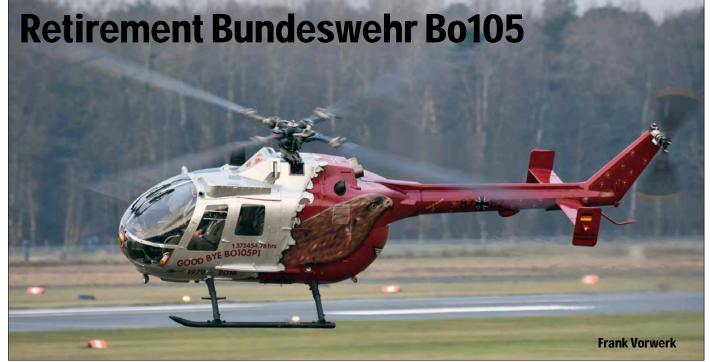

This month pretty much all sections are accounted for, except for the Propliners. We also have three articles for you. The first one concerns the last flight of the Bolkow Bo105 of the German Bundeswehr, with a final ceremony held at Celle. The second is a very nice overview by USAF-editor Dennis Peteri of the QF-4 drones in service of the USAF (aptly named QF-4 Pharewell) which made its last flight on 21 December 2016, marking the end of 54 years of USAF Phantom operations. The final article is actually split in two, with the first half being published this month. It is about the last triholer in service worldwide, the MD-11. We discuss when and where it originated, what versions there are and we list each individual airframe ever produced and its current status.

Retirement Bundeswehr Bo105 .....111 OF-4 Pharewell ......112

Last month an extensive overview of "Army 2016" at Kubinka was presented. Su-30SM RF-93665/55 was one of the many aircraft providing in the flying program. (Zhukovsky, 9 September 2016, Dino van Doorn)