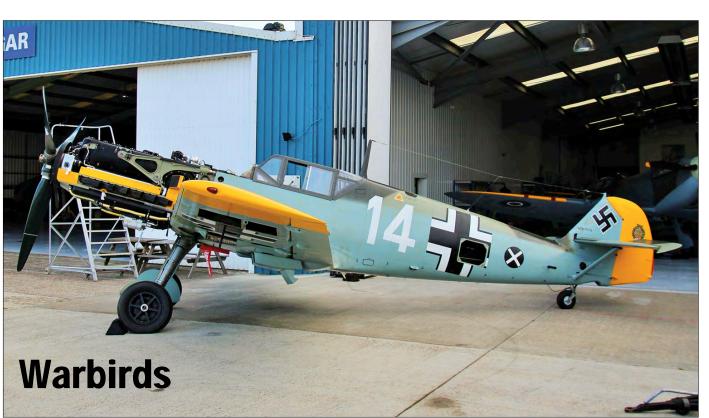

er T10 preserved **TX003** nov16 The cockpit of a Harrier (ex Everett Aero) has appeared at the South Yorkshire Aircraft Museum.

#### Horsham, West Sussex

Aerospace Logistics have acquired two more Sea Kings, this time from Boscombe Down.

|       | Wiltohiro     |        |             |
|-------|---------------|--------|-------------|
| ZB506 | Sea King Mk4X | stored | WA927 dec16 |
| XZ575 | Sea King HU5  | stored | WA843 dec16 |
|       |               |        |             |

# Old Sarum, Wiltshire

The Boscombe Down Aviation Collection has marked its Slingsby T21 (BGA 1085) to represent Sedbergh TX1 XN149. It has no military history.

# Yeovil, Somerset

ZT800Super Lynx 300instructional**387** dec16Yeovil College took delivery of a Lynx on loan from Leonardoduring early December.



Thanks to Andy Patsalides we can show you the progress in the restoration of Messerschmitt Bf-109E-4 G-CIPB (3579) at the Biggin Hill Heritage Hangar. This fighter is a real Arado built Bf-109, and not a converted Buchon... It is a Battle of Britain veteran, flown by Luftwaffe ace Hans-Joachim Marseille as '14 wh'. The aircraft was later sent to Russia, serving with JG77, and made a forced landing on 2 August 1942 after which the wreckage was abandoned. Fifty years later the remains were recovered by a group of Russian enthusiasts and sold to the USA, for a restoration to flying condition by the Museum of Flying in California. It was then acquired by Ed Russel of Niagara Falls (ONT) who flew the aircraft as CF-EML. It was sold to the BHHH in 2014. (Biggin Hill, 13 December 2016)

# <u>Au