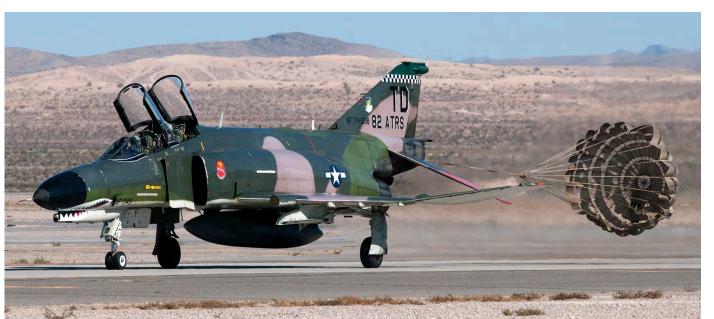

This month pretty much all sections are accounted for, except for the Propliners. We also have three articles for you. The first one concerns the last flight of the Bolkow Bo105 of the German Bundeswehr, with a final ceremony held at Celle. The second is a very nice overview by USAF-editor Dennis Peteri of the QF-4 drones in service of the USAF (aptly named QF-4 Pharewell) which made its last flight on 21 December 2016, marking the end of 54 years of USAF Phantom operations. The final article is actually split in two, with the first half being published this month. It is about the last triholer in service worldwide, the MD-11. We discuss when and where it originated, what versions there are and we list each individual airframe ever produced and its current status.