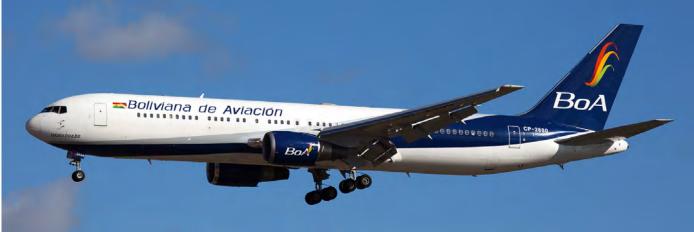

Boliviana de Aviacion is based at Cochabamba and started operations in 2007. It has a fleet of two CRJs, nineteen Boeing 737s and three Boeing 767s. Their sole destination in Europe is Madrid where B767 CP-2880 was seen on 13 November 2016 by Marcus Steidele.