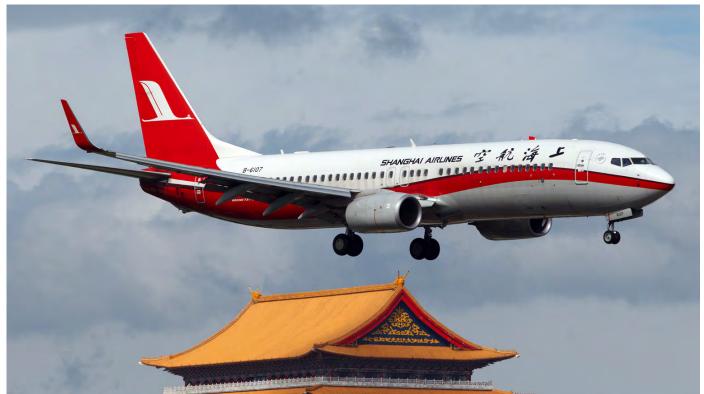

Shanghai Airlines Boeing 737 B-6107 is just seconds away from landing at Taipei's second airport Songshan. In the background you see the top of Grand Hotel Taipei. (Taipei SongShan, 25 November 2016, Marcel J. van Bielder)